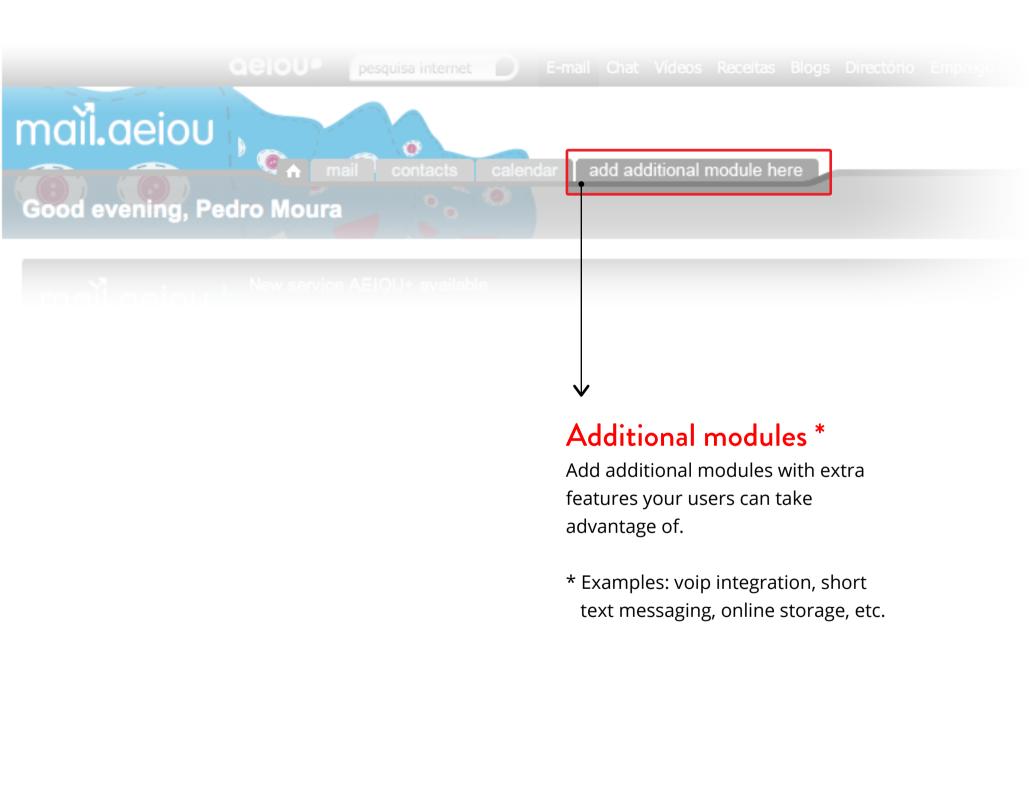

#### → Top bar \*

Links to other services or pages of your website.

## Custom development

Integration with third-party platforms

Give your users unique features by integrating the email service with other platforms or services. By default, they'll have 4 main areas:

- Portal (first page)
- Mail
- Contacts
- Calendar