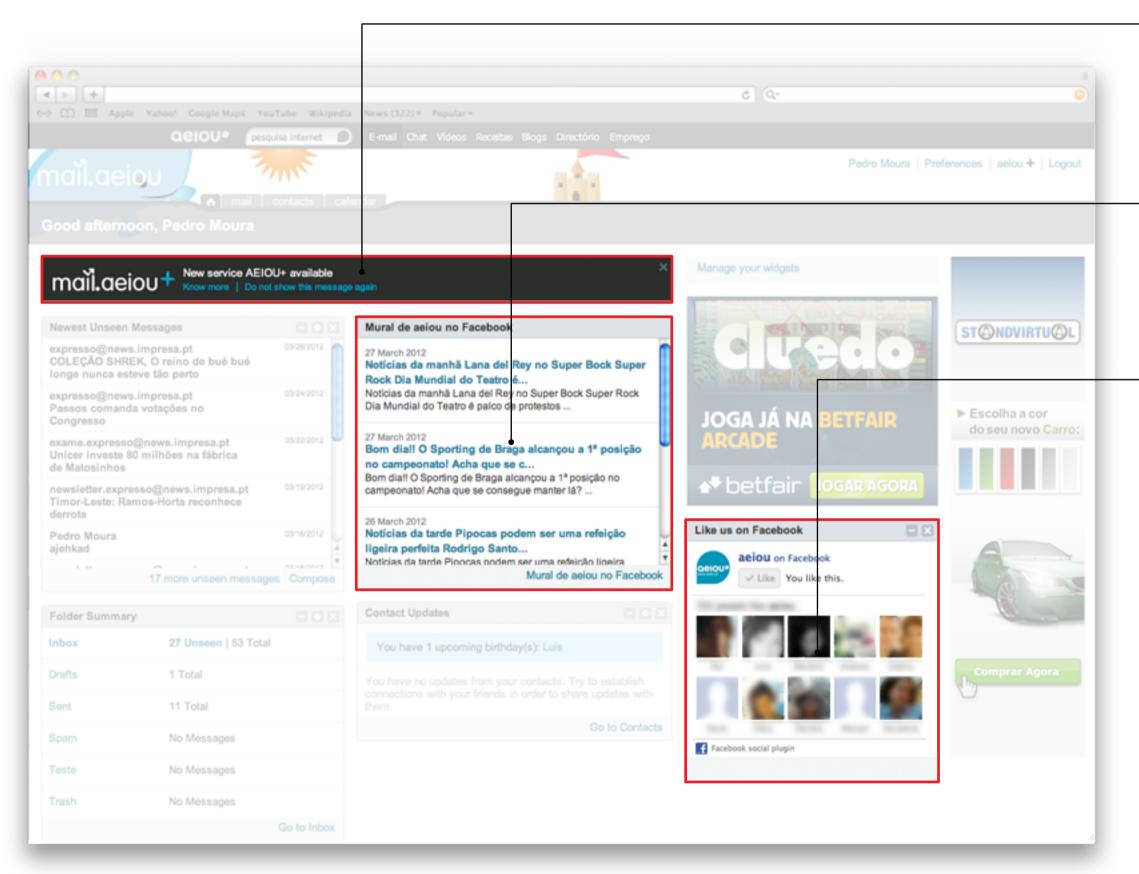

#### → Upselling \*

Promote email upgrades or new features in the first page users see when they sign in.

#### > Custom widgets

Display news, weather forecast, images or videos. All customizable widgets.

#### Social widgets

Increase interaction by promoting your social profiles such as facebook and Twitter.

\* Optional