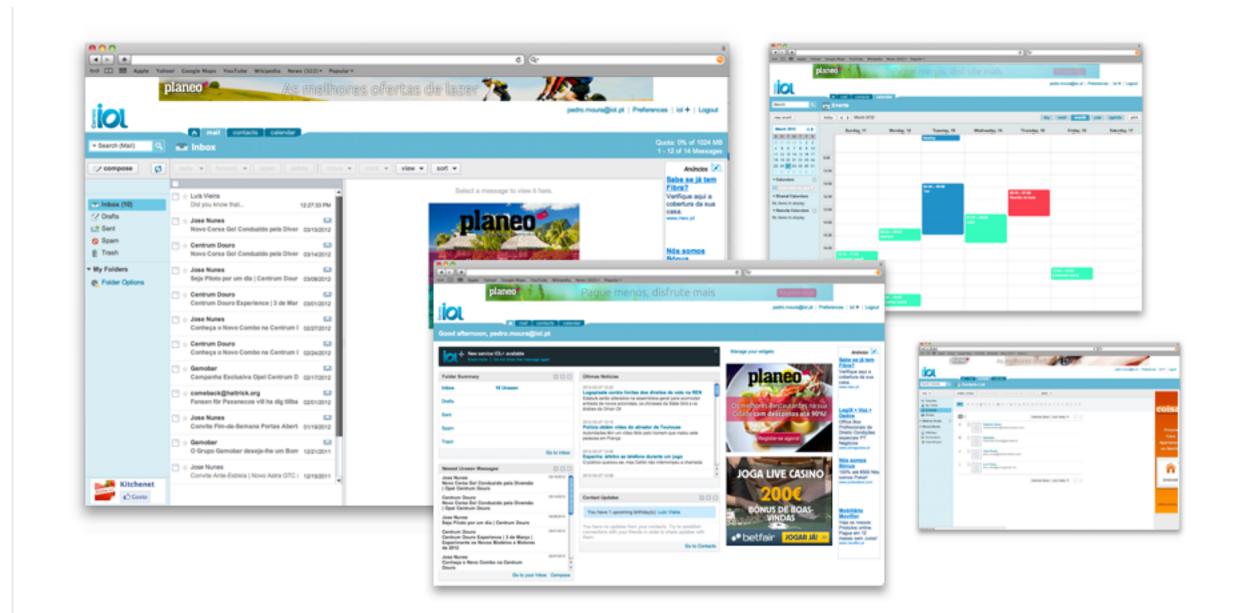

# Case study 2: iol

### The 'iol' solution

IOL is a news & media portal with 4.1 million users selling advertising as their main revenue source.

#### **Custom features**

- Creation of several ad units according to their aggressive sales strategy.
- News feed from their diverse media channels (Economics, Fashion, Sports, etc).
- Color scheme customization to match their brand image (blue).