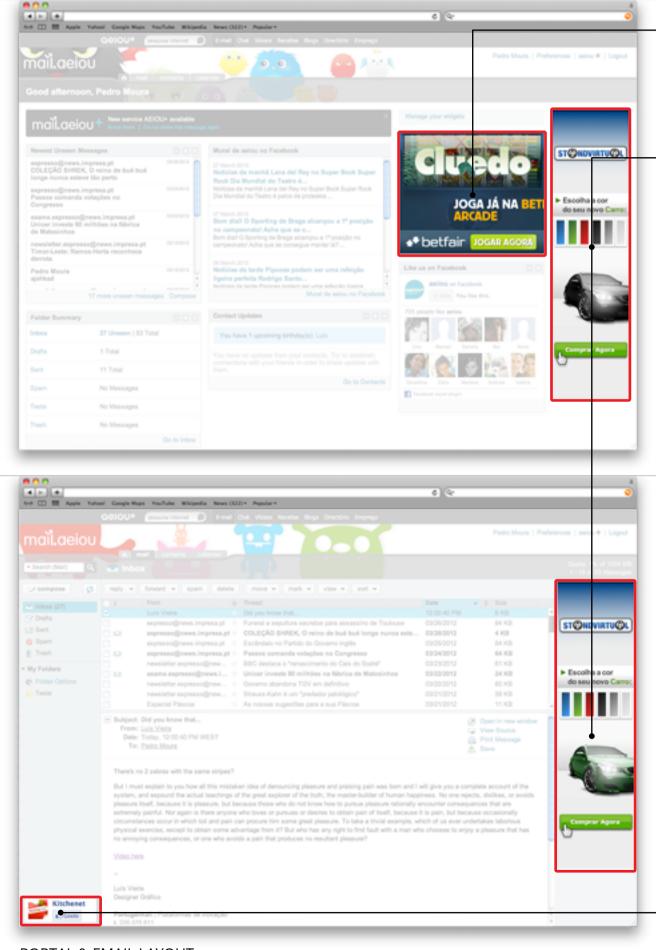

#### > Medium rectangle

Example of a 300x250 ad unit.

#### → Wide skyscraper

Example of a 160x600 ad unit.

#### Screen placement \*

Place different ad units in various areas/pages inside the webmail. Choose to display them on the left, right, top or bottom side of the screen.

\* Ad units are designed to meet marketers' communications needs according to the Universal Ad Package (UAP) [iab.net]